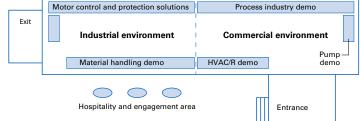

#### Our mobile experience includes:

Two environments reflecting our broad capabilities.

- 1. Commercial
- 2. Industrial

**Four** live demonstrations that cover both operation and fault resolutions that are common in each industry.

- 1. Pumping
- 2. HVAC/R
- 3. Material handling
- 4. Process industry

**Seven** displays that showcase the depth and breadth of our ability to be responsive to customer needs quickly, efficiently and cost-effectively.

#### Hands-on demonstrations

**Pumping**Booster pump system demo

HVAC/R Rooftop air handler demo

Pumping, HVAC/R and conveyor IoT experience demonstrations

Process industry
MCC and 18-pulse variable frequency
drive (VFD) demonstrations