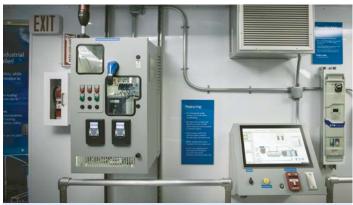

# **Pumping**

Automatic control with real-time monitoring and diagnostics to reduce downtime.

#### Featuring:

- VFDs with built-in multi-pump control and integrated logic for faster startup
- Overloads and VFDs with advanced protections to detect loss of suction, dead-head and clogged impellers
- HMIs that provide real-time fault alerts and troubleshooting ideas via email or text messages
- Bussmann series fused and non-fused disconnects for safe and reliable operation